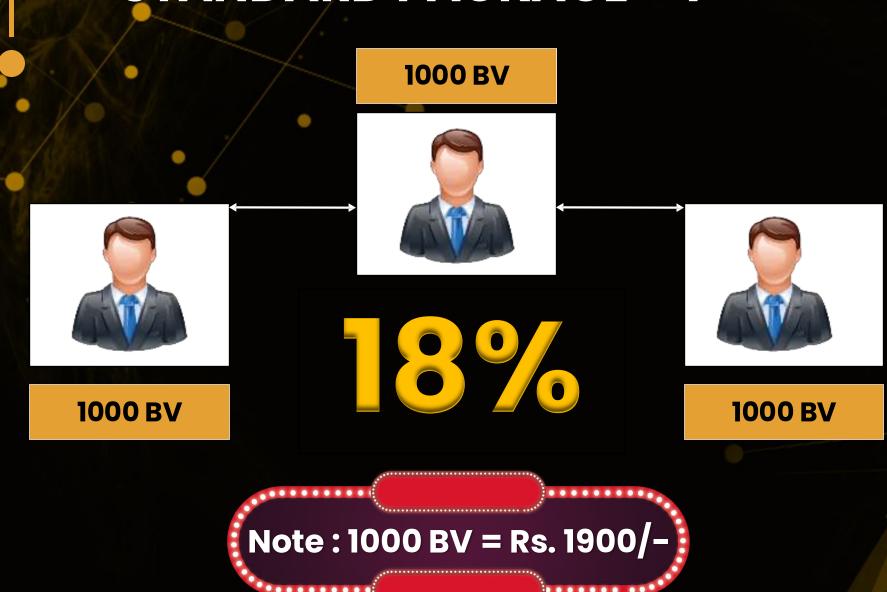

\$\$\$\$\$\$



#### मिशन - 2024 – आर्थिक आजादी एवं आत्मनिर्भर भारत कौन है बेरोजगार हम देंगे रोजगार

बेरोजगार लड़के/लड़कियाँ, ग्रहणी , नौकरी करने वाले, रिटायर व्यक्ति एवं अन्य सभी डेल्टा केयर बिज़नेस से

"वीकली ₹१००० से ₹२,५०,००० कमाए बिल्कुल आसानी से "

#### WHY OPTIZEN WELLNESS

- > 100% Online Work
- > 100% Legal And Follow All Govt Guidelines
- > No Risk And No Liability
- > No Experience Required
- > Unlimited Income
- > Awards & Rewards
- > National And International Trips
- > No Condition For Withdrawal
- > Free Training
- > 24x7 Support System



## TYPES OF INCOME

Retail Income 20% – 50%

Matching Income

Club Income

, (i) (i)

(O)

Awards & Rewards

Bonanza



## JOINING PACKAGE TYPES

Standard Rs. 1900/-

Bronze Rs. 3700/-

**Premium Rs. 7300/-**



#### STANDARD PACKAGE - 1





#### BRONZE PACKAGE - 2





20%



2000 BV

2000 BV

Note : 2000 BV = Rs. 3700/-

.........

### PREMIUM PACKAGE - 3



4000 BV

4000 BV



22%



4000 BV

Note: 4000 BV = Rs. 7300/-

.........



## **CLUB INCOME**

Effortlessly manage your club's revenue with insights into category, BV, and percentage distribution.

| CLUB CATEGORY     | BVRANGE             | %  |
|-------------------|---------------------|----|
| Leadership Club   | 20,000 – 20,000     | 2% |
| Royalty Club      | 50,000 – 50,000     | 2% |
| Car Club          | 1,00,000 – 1,00,000 | 2% |
| House Club        | 1,50,000 – 1,50,000 | 2% |
| Foreign Tour Club | 2,00,000 – 2,00,000 | 2% |



## RANK

Elevate your earnings with a clear rank of categories and BV ranges for strategic financial success!

| S.No. | RANK